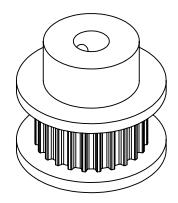

## PLASTOCK ®

Manufactured by Putnam Precision Molding

**Part Number:** 24T0800DFAH1S

www.plastock.biz

**Part Description:** 

.0800" Pitch (MXL) Timing Belt Pulleys For Belts up to 1/4" Wide © 2010 Putnam Precision Molding