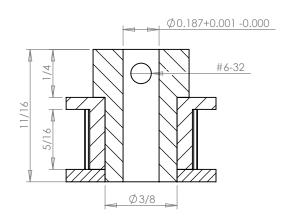

Dimensions are in inches Tolerances: Fractional <u>+</u> 0.015

PROPRIETARY AND CONFIDENTIAL:

THE INFORMATION CONTAINED IN THIS DRAWING IS THE SOLE PROPERTY OF PUTNAM PRECISION MOLDING. ANY REPRODUCTION IN PART OR AS A WHOLE WITHOUT THE WRITTEN FERNISSION OF PUTNAM PRECISION MOLDING. SPROHIBITED. INFORMATION IN THIS DRAWING IS PROHIBED. INFORMATION IN THIS DRAWING IS PROVIDED FOR REFERENCE ONLY.