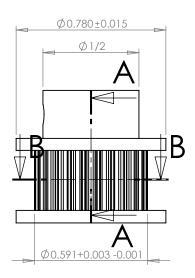

## **SECTION A-A**

## PLASTOCK ®

Manufactured by Putnam Precision Molding

**Part Number:** 24T0800DFAH1S

www.plastock.biz

**Part Description:** 

.0800" Pitch (MXL) Timing Belt Pulleys For Belts up to 1/4" Wide © 2010 Putnam Precision Molding

Dimensions are in inches Tolerances: Fractional <u>+</u> 0.015

PROPRIETARY AND CONFIDENTIAL:

THE INFORMATION CONTAINED IN THIS DRAWING IS THE SOLE PROPERTY OF PUTNAM PRECISION MOLDING. ANY REPRODUCTION IN PART OR AS A WHOLE WITHOUT THE WRITTEN FERNISSION OF PUTNAM PRECISION MOLDING. SPROHIBITED. INFORMATION IN THIS DRAWING IS PROHIBED. INFORMATION IN THIS DRAWING IS PROVIDED FOR REFERENCE ONLY.